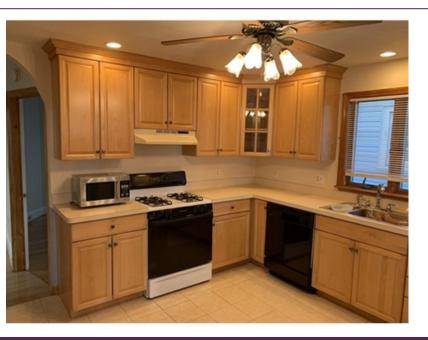

Berkshire Hathaway HomeServices 310 Washington Street Wellesley, MA 02481 (781) 237-8787

\$1,950

Remarks

Sunny, bright and spacious 1 bedroom,1 bathroom apartment! Located in the Winter Hill area. First floor unit consisting of five rooms. Freshly painted, modern tiled jacuzzi bath and large eat in kitchen. Laundry and storage in basement. Walking distance to Assembly. Commuter's delight, 93 and bus stops conveniently located at end of the street. Available September 1.